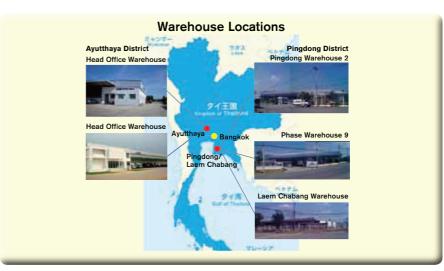

Warehouse

Pinthong LS Center

#### NITTSU SHOJI (THAILAND) CO., LTD.

Head Office: Ayutthaya, Thailand Pinthong LS Center: Chonburi Province Year Established: December 1996

Address:

Packing, procurement logistics, JIT delivery, packing/import & export Lines of Business:

agency services, sales of packing materials, trading support service Head Office: 103 Moo 1, Hi-Tech Industrial Estate, Ban Lane, Bang Pa-

in, Ayutthaya 13160, Thailand

TEL: +66-35-350-977

Home Page: http://www.nittsushoji.co.th

Pinthong LS Center: Pinthong Industrial Estate (Project 2) 150/73 Moo Address:

9, T. Nongkham, A. Sriracha, Chonburi 20110, Thailand

TEL: +66-38-347-008

Company outside view