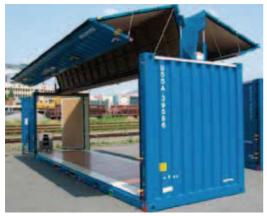

New, relocated Fukuoka factory
Provides maintenance services for various types of vehicles and
containers for all modes of transportation.

Key to modal-shift: 31-feet full-wing container

31-feet full-wing container, contributing to carbon dioxide emission reduction